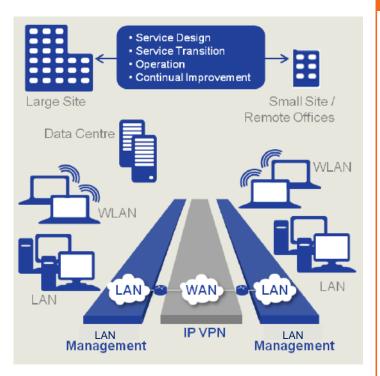

## How does it work?

### **SOLUTION COMPONENTS**

### 1. Service design

End-to-end quality of service designed to support your business-critical applications. This includes layer 2 and layer 3 (routing), Virtual Local Area Network (VLAN) and support of both wireless and wired authentication.

#### 2. Service transition

A SITA Transition Manager ensures a smooth migration to SITA LAN Management. The SITA bill includes global equipment procurement and integration of SITA LAN Management, greatly reducing your local procurement and tax administrative costs.

### 3. Operation

Avoid finger-pointing between different service providers through web-based tools and integrated customer care. On-site support is standard and a LAN manager can take care of your day-to-day support requirements in a larger office.

### 4. Continual service improvement

You can optimize performance with detailed end-toend monitoring and reporting, along with regular service reviews. You can also identify your changing business needs and respond to them quickly.